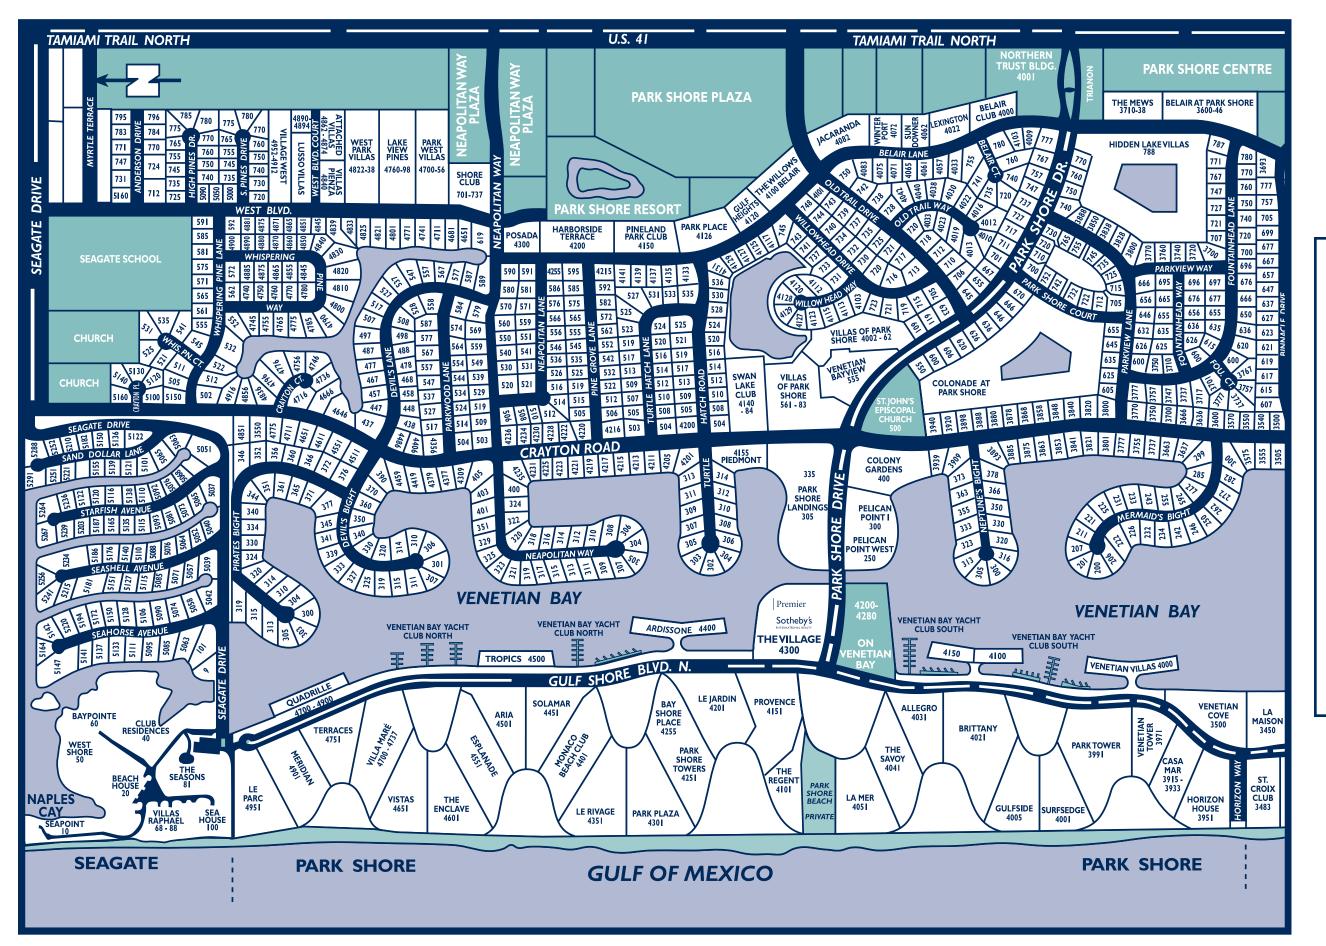

Map of

## PARK SHORE & SEAGATE Naples, Florida

Premier

760 North Collier Boulevard, Suite 101, Marco Island

© Premier Sotheby's International Realty. Because this information has been supplied by third parties, we do not represent that it is accurate or complete, and it should not be relied upon as such. Map is an artist's rendition and is not necessarily to scale. Sotheby's International Realty and the Sotheby's International Realty logo are registered service marks used with permission. Each office is independently owned and operated. Equal Housing Opportunity. Revised 2/2011.